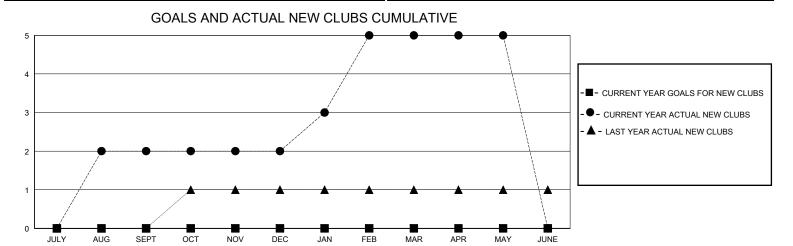

## District 351

Results as of: 5/31/2024

| GMT:                  |               |           | GMT CA        |                       |                        |                         |                                                    |  |
|-----------------------|---------------|-----------|---------------|-----------------------|------------------------|-------------------------|----------------------------------------------------|--|
|                       | Club          | s         |               | Members               |                        |                         |                                                    |  |
| RESULTS FOR 2023-2024 |               |           |               | RESULTS FOR 2023-2024 |                        |                         |                                                    |  |
| QUARTER               | NEW CLUB GOAL | NEW CLUBS | DROPPED CLUBS | QUARTER MEMB          | BER GROWTH NET<br>GOAL | MEMBER GROWTH<br>ACTUAL | DROPPED<br>MEMBERS ACTUAL<br>(including transfers) |  |
| JULY/AUG/SEPT         | 0             | 2         | 0             | JULY/AUG/SEPT         | 0                      | 127                     | 87                                                 |  |
| OCT/NOV/DEC           | 0             | 0         | 6             | OCT/NOV/DEC           | 0                      | 54                      | 185                                                |  |
| JAN/FEB/MAR           | 0             | 3         | 1             | JAN/FEB/MAR           | 0                      | 184                     | 44                                                 |  |
| APR/MAY/JUNE          | 0             | 0         | 2             | <br> APR/MAY/JUNE     | 0                      | 17                      | 91                                                 |  |