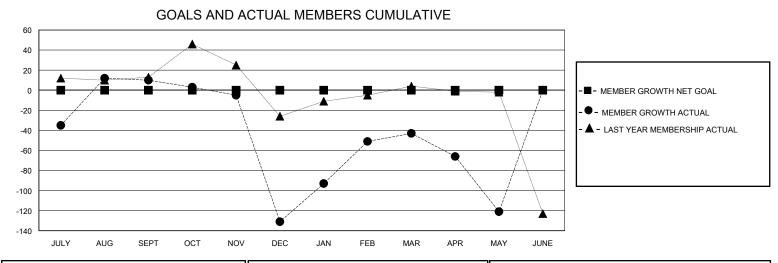

## District 351

Results as of: 5/31/2024

| GMT:                  |               |           | GMT CA        |                       |                        |                         |                                                    |  |
|-----------------------|---------------|-----------|---------------|-----------------------|------------------------|-------------------------|----------------------------------------------------|--|
|                       | Club          | s         |               | Members               |                        |                         |                                                    |  |
| RESULTS FOR 2023-2024 |               |           |               | RESULTS FOR 2023-2024 |                        |                         |                                                    |  |
| QUARTER               | NEW CLUB GOAL | NEW CLUBS | DROPPED CLUBS | QUARTER MEMB          | BER GROWTH NET<br>GOAL | MEMBER GROWTH<br>ACTUAL | DROPPED<br>MEMBERS ACTUAL<br>(including transfers) |  |
| JULY/AUG/SEPT         | 0             | 2         | 0             | JULY/AUG/SEPT         | 0                      | 127                     | 87                                                 |  |
| OCT/NOV/DEC           | 0             | 0         | 6             | OCT/NOV/DEC           | 0                      | 54                      | 185                                                |  |
| JAN/FEB/MAR           | 0             | 3         | 1             | JAN/FEB/MAR           | 0                      | 184                     | 44                                                 |  |
| APR/MAY/JUNE          | 0             | 0         | 2             | <br> APR/MAY/JUNE     | 0                      | 17                      | 91                                                 |  |